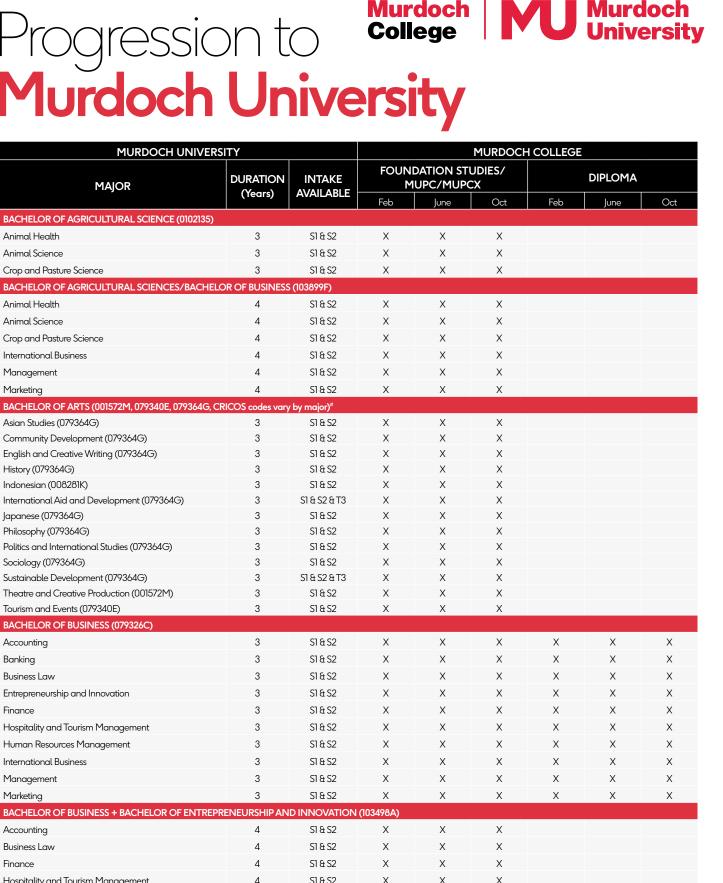

## Murdoch Progression to College Murdoch University

DURATION

(Years)

3

3

3

4

4

BACHELOR OF AGRICULTURAL SCIENCES/BACHELOR OF BUSINESS (103899F)

BACHELOR OF ARTS (001572M, 079340E, 079364G, CRICOS code

**MAJOR** 

**BACHELOR OF AGRICULTURAL SCIENCE (0102135)** 

Animal Health

Animal Science

Animal Health

Animal Science

Management

Marketing

Crop and Pasture Science

Crop and Pasture Science

International Business

Asian Studies (079364G)

History (079364G)

Indonesian (008281K)

Japanese (079364G)

Philosophy (079364G)

Sociology (079364G)

Accounting

Banking

Community Development (079364G)

English and Creative Writing (079364G)

International Aid and Development (079364G)

Politics and International Studies (079364G)

Theatre and Creative Production (001572M)

Sustainable Development (079364G)

BACHELOR OF BUSINESS (079326C)

Tourism and Events (079340E)

Entrepreneurship and Innovation

Human Resources Management

International Business

Management

Marketing

Accounting

Business Law

Management

Marketina

**lournalism** 

Hospitality and Tourism Management

Hospitality and Tourism Management

**BACHELOR OF COMMUNICATION (095508G)** 

Human Resources Management

Global Media and Communication

Strategic Communication

Web Communication

International Business

Χ

Χ

Χ

Χ

Χ

Χ

Χ

Х

X

Χ

Χ

Χ

Χ

Χ

Χ

Χ

Χ

Χ

Χ

Χ

in association with